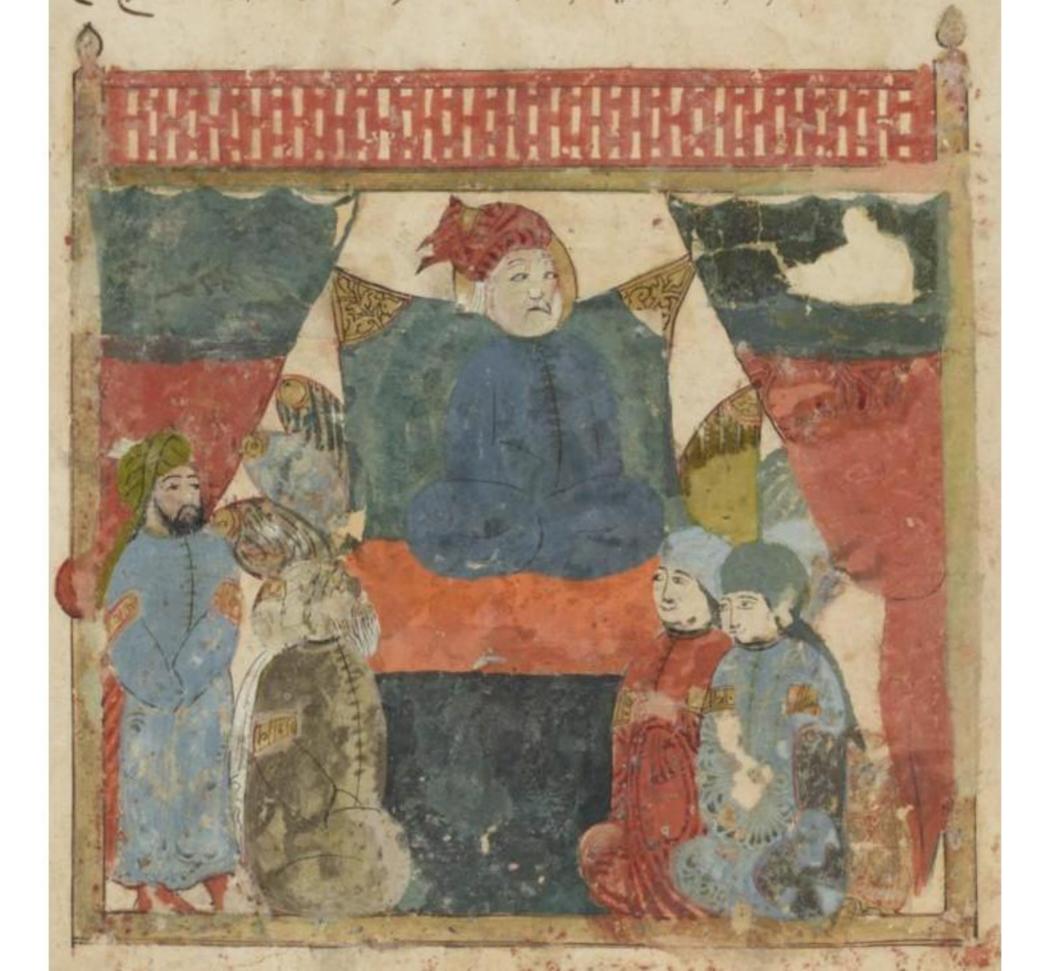

ويُحال لفنوك إلى الذوالفيروالن بالذاتها لضغن على الذر فانقاعت مقطمة والمالذ والفاعن المالذ الها لضغن على الذر فانقاعت المالذ المالذ النها لضغن على الذر فانقاعت المالذ المالذ النها لضغن على الذر فانقاعت المالذ المالذ النها لضغن على الذر فانقاعت المالذ النها لذا النها لضغن على الذر فانقاعت المالذ النها للنها النها للنها للنها النها النها للنها النها للنها النها للنها النها للنها النها للنها النها النها للنها النها النها للنها النها للنها النها للنها النها النها للنها النها النها النها النها للنها النها النه وسَنسَدُ مُلْرَجُهَا فَلَا كَانْ فَيْ نَا لَهُ فَا ذُوْ فَا وَفِطْعَهُ وَفَلْتَ لَمَا الْحِيْثِ فِي لَمْسُوفِ لِلْعِيْ لَمَ والرُّ الح الرُّ مُ فَوْجِ بِالسِّرِ المنهِ وَإِنَّا بَيْ الْمُ وَإِنَّا بَيْ الْمُ وَالْمَا الْمُ الْمُ الْمُ