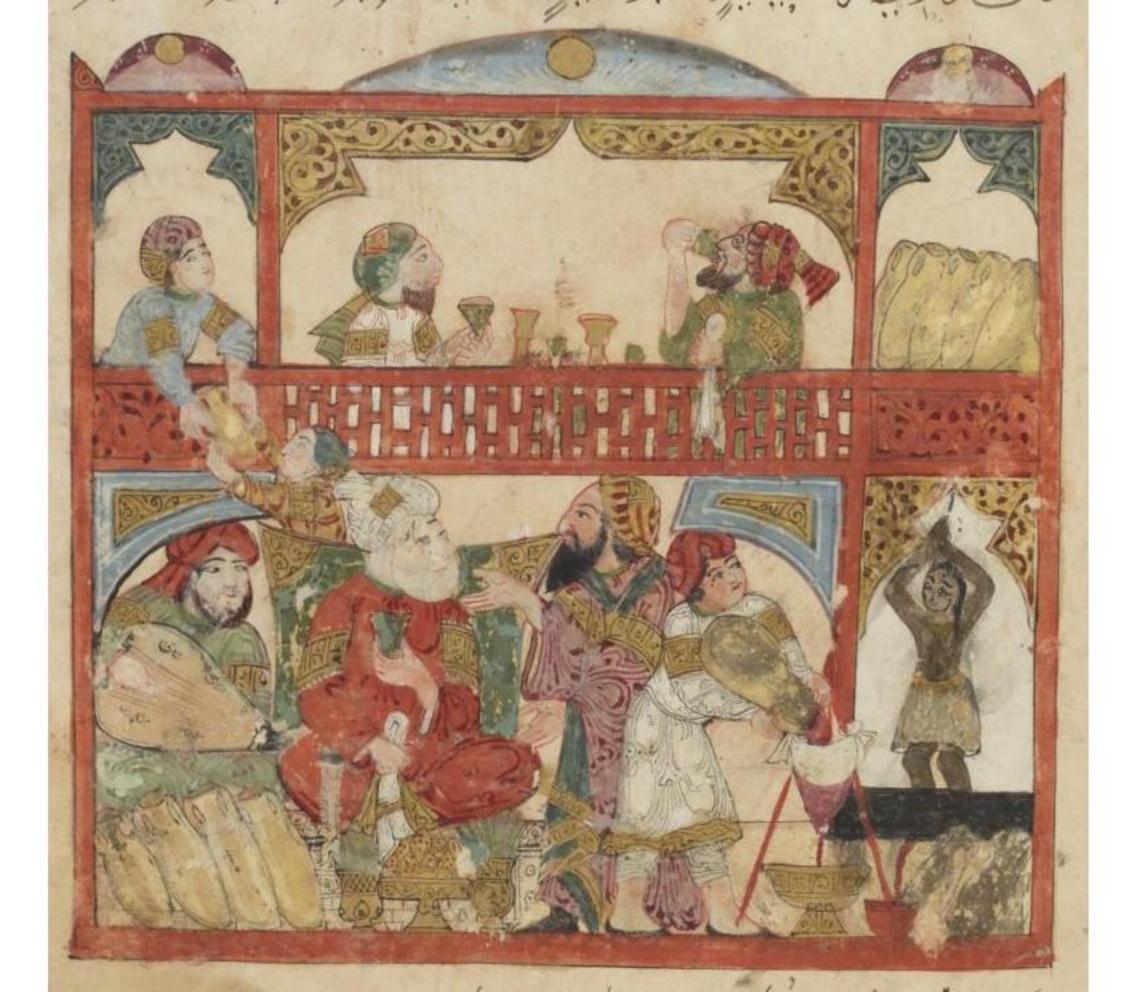

ويُحال لفنوك إلى الذوالفيروالن بالذاتها لضغن على الذر فانقاعت مقطمة والمالذ والفاعن المالذ الها لضغن على الذر فانقاعت المالذ المالذ النها لضغن على الذر فانقاعت المالذ المالذ النها لضغن على الذر فانقاعت المالذ المالذ النها لضغن على الذر فانقاعت المالذ النها لذا النها لضغن على الذر فانقاعت المالذ النها للنها النها للنها للنها النها النها للنها النها للنها النها للنها النها للنها النها للنها النها النها للنها النها النها للنها النها للنها النها للنها النها النها للنها النها النها النها النها للنها النها النه وسَنسَدُ مُلْرَجُهَا فَلَا كَانْ فَيْ نَا لَهُ فَا ذُوْ فَا وَفِطْعَهُ وَفَلْتَ لَمَا الْحِيْثِ فِي لَمْسُوفِ لِلْعِيْ لَمَ والرُّ الح الرُّ مُ فَوْجِ بِالسِّرِ المنهِ وَإِنَّا بَيْ الْمُ وَإِنَّا بَيْ الْمُ وَالْمَا الْمُ الْمُ الْمُ