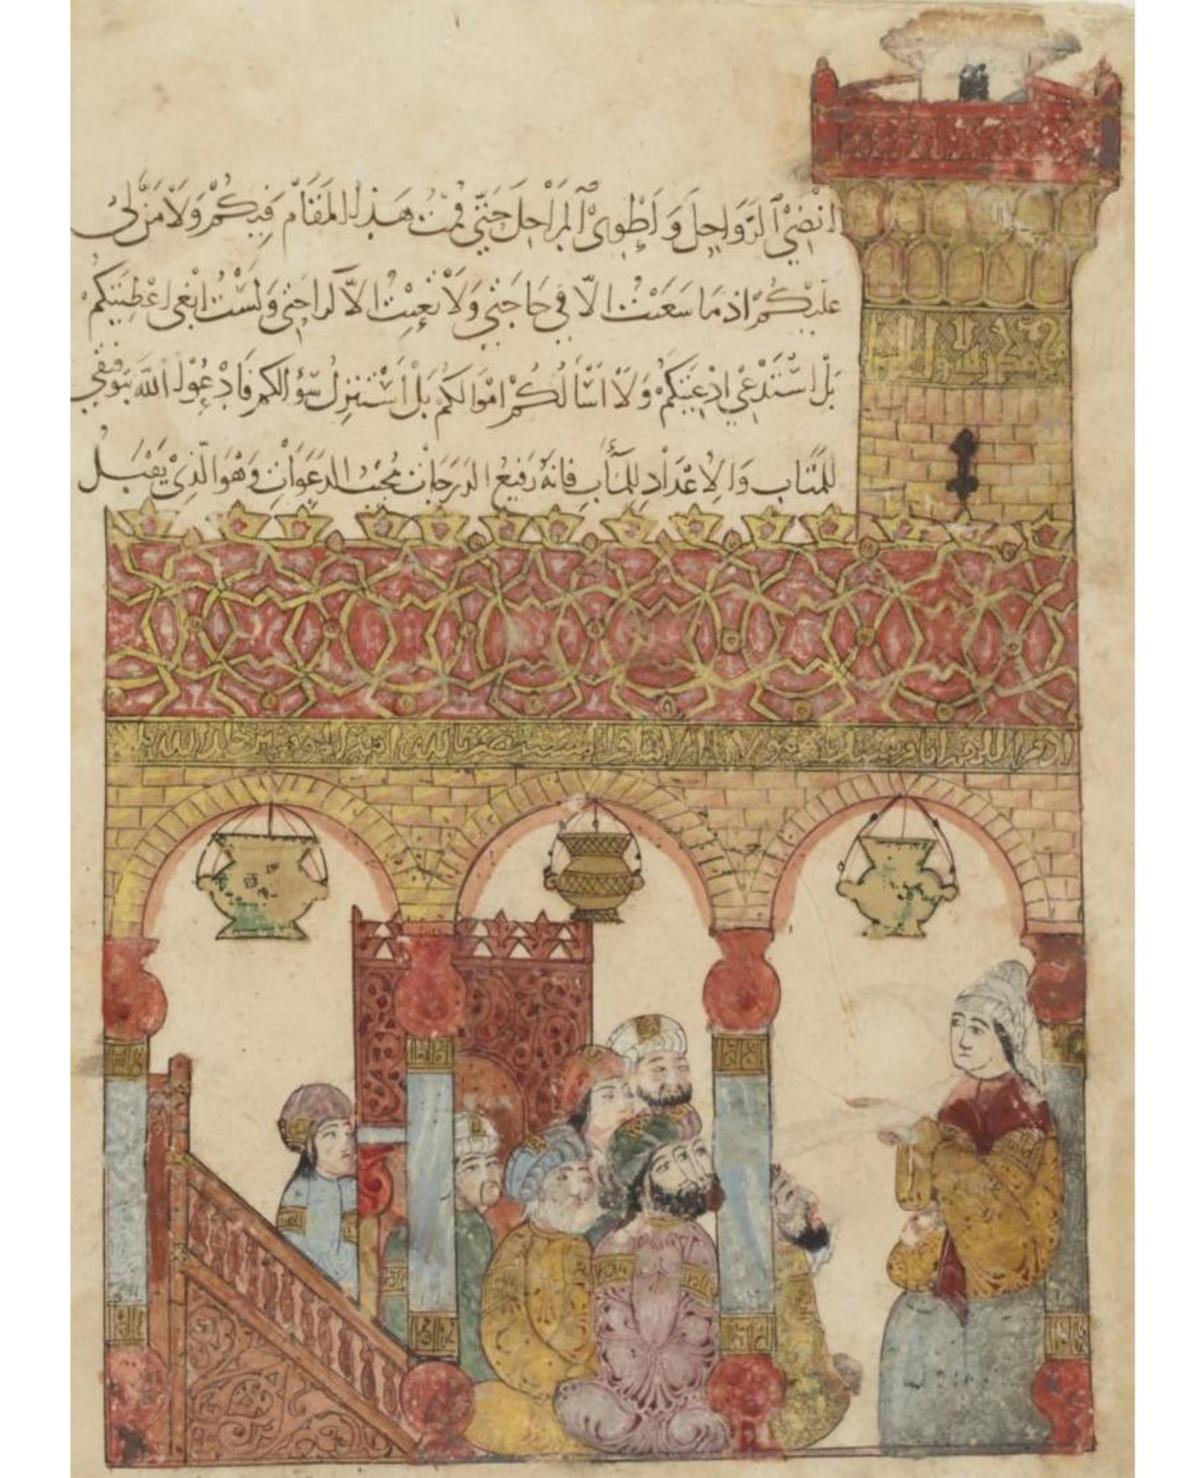

ويُحال لفنوك إلى الذوالفيروالن بالذاتها لضغن على الذر فانقاعت مقطمة والمالذ والفاعن المالذ الها لضغن على الذر فانقاعت المالذ المالذ النها لضغن على الذر فانقاعت المالذ المالذ النها لضغن على الذر فانقاعت المالذ المالذ النها لضغن على الذر فانقاعت المالذ النها لذا النها لضغن على الذر فانقاعت المالذ النها للنها النها للنها للنها النها النها للنها النها للنها النها للنها النها للنها النها للنها النها النها للنها النها النها للنها النها للنها النها للنها النها النها للنها النها النها النها النها للنها النها النه وسَنسَدُ مُلْرَجُهَا فَلَا كَانْ فَيْ نَا لَهُ فَا ذُوْ فَا وَفِطْعَهُ وَفَلْتَ لَمَا الْحِيْثِ فِي لَمْسُوفِ لِلْعِيْ لَمَ والرُّ الح الرُّ مُ فَوْجِ بِالسِّرِ المنهِ وَإِنَّا بَيْ الْمُ وَإِنَّا بَيْ الْمُ وَالْمَا الْمُ الْمُ الْمُ