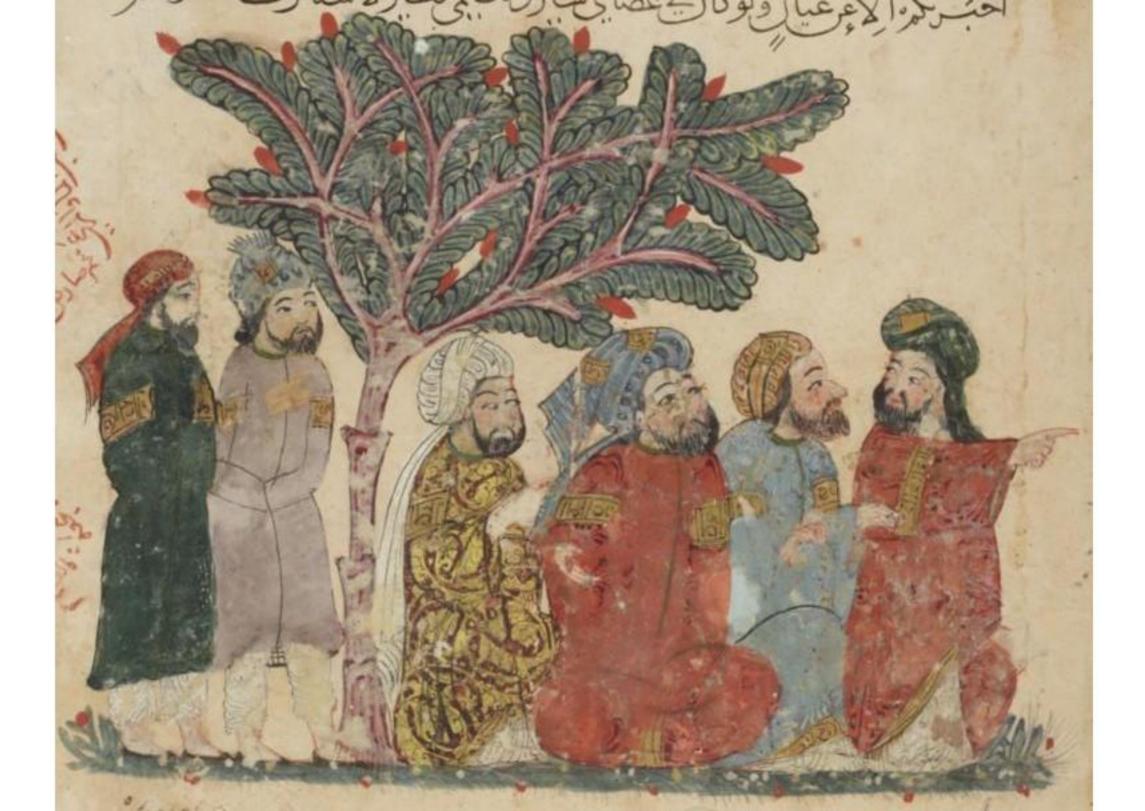

ويُحال لفنوك إلى الذوالفيروالن بالذاتها لضغن على الذر فانقاعت مقطمة والمالذ والفاعن المالذ الها لضغن على الذر فانقاعت المالذ المالذ النها لضغن على الذر فانقاعت المالذ المالذ النها لضغن على الذر فانقاعت المالذ المالذ النها لضغن على الذر فانقاعت المالذ النها لذا النها لضغن على الذر فانقاعت المالذ النها للنها النها للنها للنها النها النها للنها النها للنها النها للنها النها للنها النها للنها النها النها للنها النها النها للنها النها للنها النها للنها النها النها للنها النها النها النها النها للنها النها النه وسَنسَدُ مُلْرَجُهَا فَلَا كَانْ فَيْ نَا لَهُ فَا ذُوْ فَا وَفِطْعَهُ وَفَلْتَ لَمَا الْحِيْثِ فِي لَمْسُوفِ لِلْعِيْ لَمَ والرُّ الح الرُّ مُ فَوْجِ بِالسِّرِ المنهِ وَإِنَّا بَيْ الْمُ وَإِنَّا بَيْ الْمُ وَالْمَا الْمُ الْمُ الْمُ