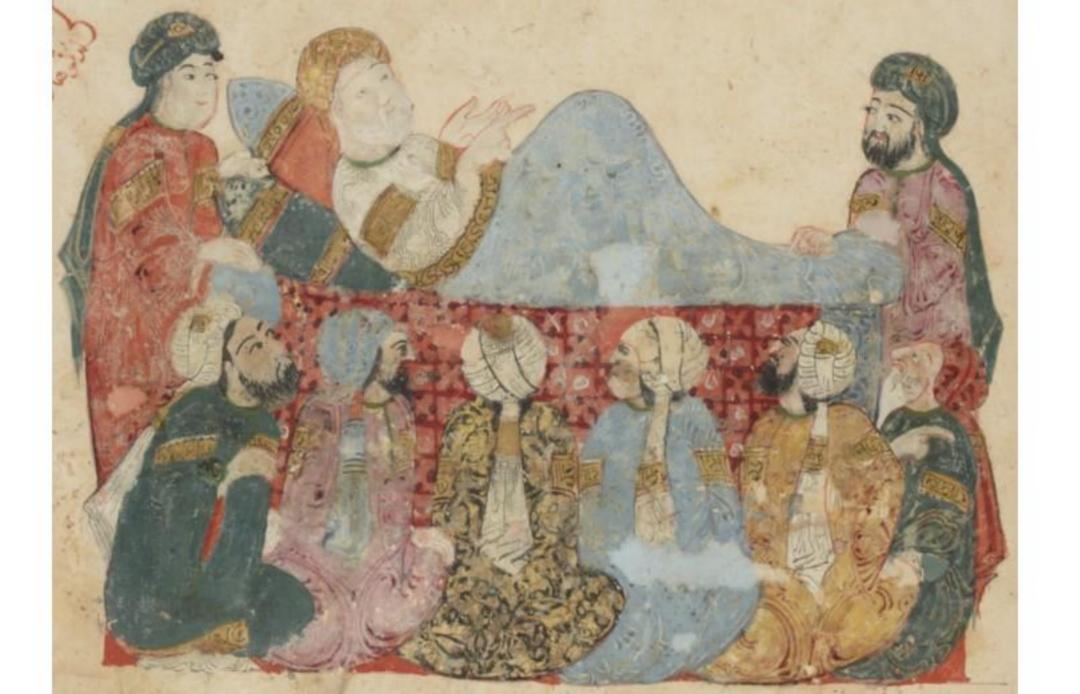

ويُحال لفنوك إلى الذوالفيروالن بالذاتها لضغن على الذر فانقاعت مقطمة والمالذ والفاعن المالذ الها لضغن على الذر فانقاعت المالذ المالذ النها لضغن على الذر فانقاعت المالذ المالذ النها لضغن على الذر فانقاعت المالذ المالذ النها لضغن على الذر فانقاعت المالذ النها لذا النها لضغن على الذر فانقاعت المالذ النها للنها النها للنها للنها النها النها للنها النها للنها النها للنها النها للنها النها للنها النها النها للنها النها النها للنها النها للنها النها للنها النها النها للنها النها النها النها النها للنها النها النه وسَنسَدُ مُلْرَجُهَا فَلَا كَانْ فَيْ نَا لَهُ فَا ذُوْ فَا وَفِطْعَهُ وَفَلْتَ لَمَا الْحِيْثِ فِي لَمْسُوفِ لِلْعِيْ لَمَ والرُّ الح الرُّ مُ فَوْجِ بِالسِّرِ المنهِ وَإِنَّا بَيْ الْمُ وَإِنَّا بَيْ الْمُ وَالْمَا الْمُ الْمُ الْمُ