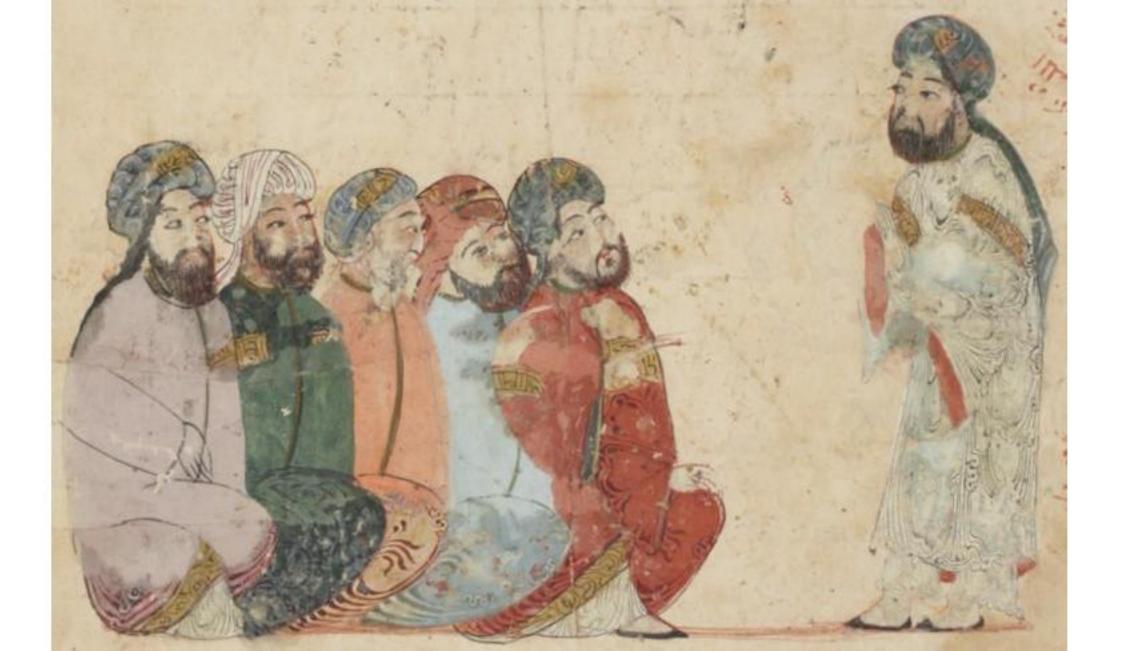

ويُحال لفنوك إلى الذوالفيروالن بالذاتها لضغن على الذر فانقاعت مقطمة والمالذ والفاعن المالذ الها لضغن على الذر فانقاعت المالذ المالذ النها لضغن على الذر فانقاعت المالذ المالذ النها لضغن على الذر فانقاعت المالذ المالذ النها لضغن على الذر فانقاعت المالذ النها لذا النها لضغن على الذر فانقاعت المالذ النها للنها النها للنها للنها النها النها للنها النها للنها النها للنها النها للنها النها للنها النها النها للنها النها النها للنها النها للنها النها للنها النها النها للنها النها النها النها النها للنها النها النه وسَنسَدُ مُلْرَجُهَا فَلَا كَانْ فَيْ نَا لَهُ فَا ذُوْ فَا وَفِطْعَهُ وَفَلْتَ لَمَا الْحِيْثِ فِي لَمْسُوفِ لِلْعِيْ لَمَ والرُّ الح الرُّ مُ فَوْجِ بِالسِّرِ المنهِ وَإِنَّا بَيْ الْمُ وَإِنَّا بَيْ الْمُ وَالْمَا الْمُ الْمُ الْمُ