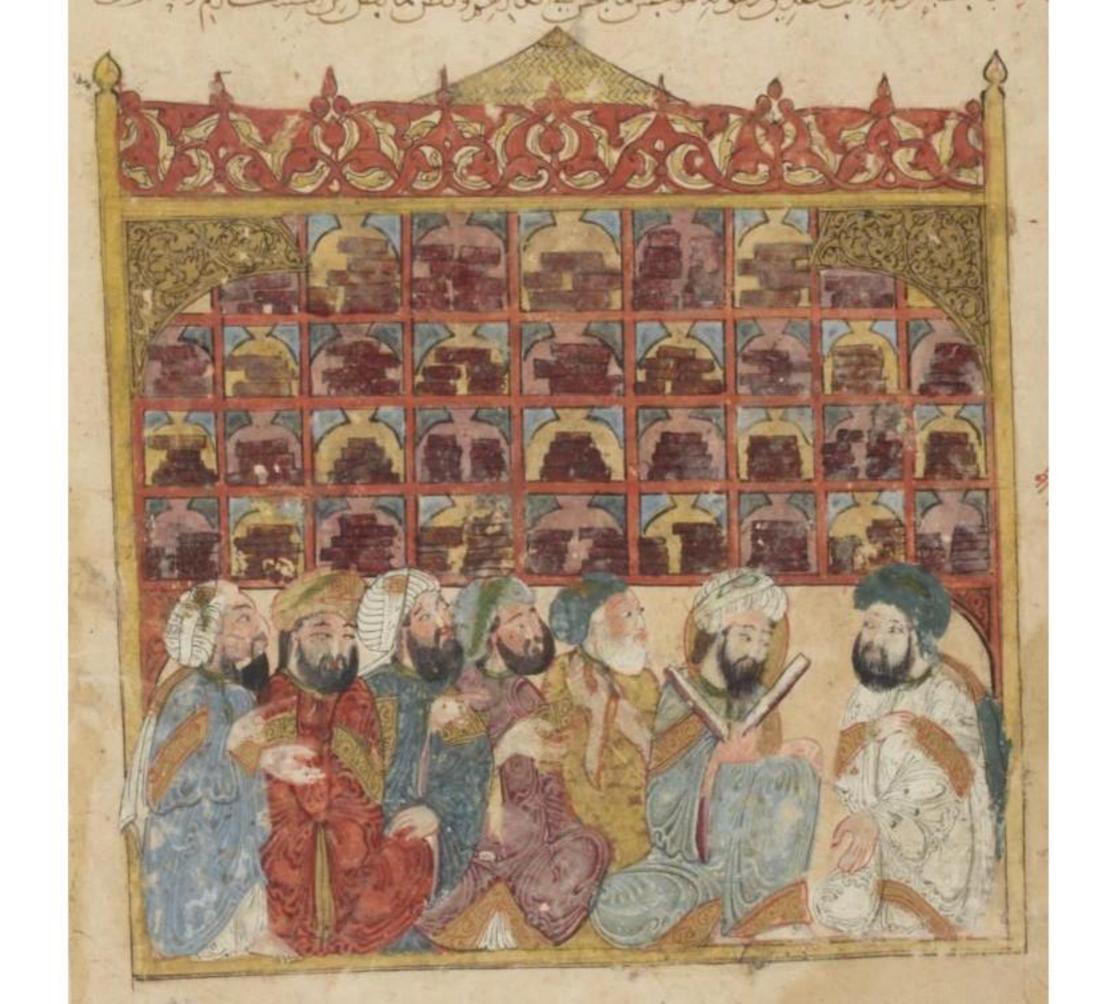

ويُحال لفنوك إلى الذوالفيروالن بالذاتها لضغن على الذر فانقاعت مقطمة والمالذ والفاعن المالذ الها لضغن على الذر فانقاعت المالذ المالذ النها لضغن على الذر فانقاعت المالذ المالذ النها لضغن على الذر فانقاعت المالذ المالذ النها لضغن على الذر فانقاعت المالذ النها لذا النها لضغن على الذر فانقاعت المالذ النها للنها النها للنها للنها النها النها للنها النها للنها النها للنها النها للنها النها للنها النها النها للنها النها النها للنها النها للنها النها للنها النها النها للنها النها النها النها النها للنها النها النه وسَنسَدُ مُلْرَجُهَا فَلَا كَانْ فَيْ نَا لَهُ فَا ذُوْ فَا وَفِطْعَهُ وَفَلْتَ لَمَا الْحِيْثِ فِي لَمْسُوفِ لِلْعِيْ لَمَ والرُّ الح الرُّ مُ فَوْجِ بِالسِّرِ المنهِ وَإِنَّا بَيْ الْمُ وَإِنَّا بَيْ الْمُ وَالْمَا الْمُ الْمُ الْمُ