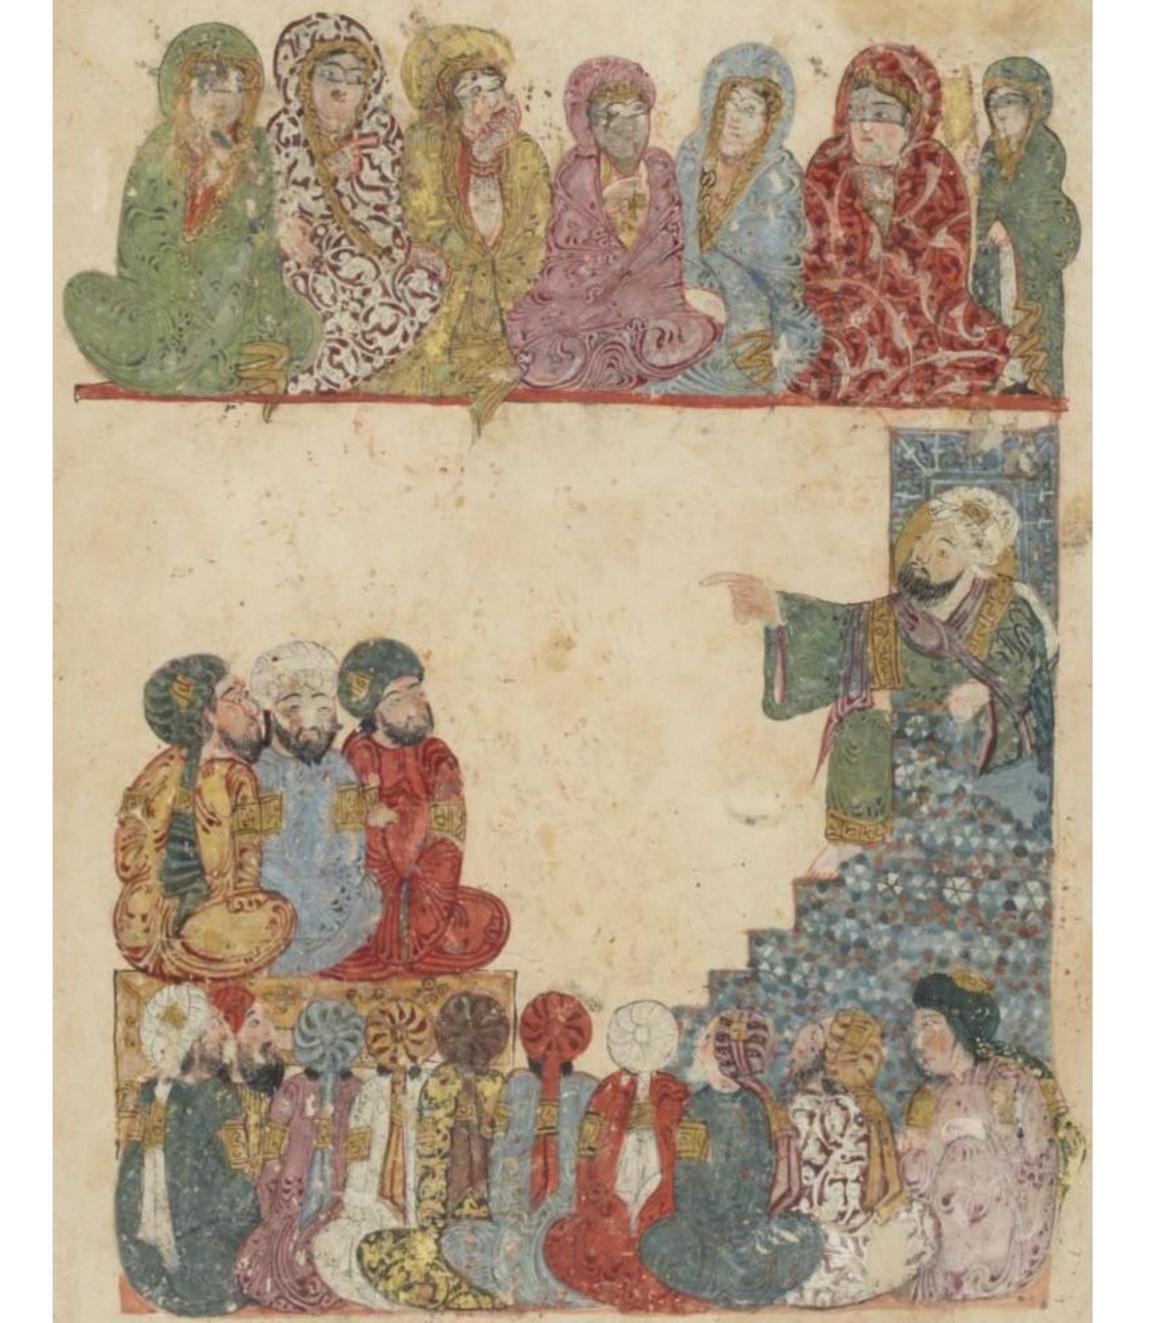

ويُحال لفنوك إلى الذوالفيروالن بالذاتها لضغن على الذر فانقاعت مقطمة والمالذ والفاعن المالذ الها لضغن على الذر فانقاعت المالذ المالذ النها لضغن على الذر فانقاعت المالذ المالذ النها لضغن على الذر فانقاعت المالذ المالذ النها لضغن على الذر فانقاعت المالذ النها لذا النها لضغن على الذر فانقاعت المالذ النها للنها النها للنها للنها النها النها للنها النها للنها النها للنها النها للنها النها للنها النها النها للنها النها النها للنها النها للنها النها للنها النها النها للنها النها النها النها النها للنها النها النه وسَنسَدُ مُلْرَجُهَا فَلَا كَانْ فَيْ نَا لَهُ فَا ذُوْ فَا وَفِطْعَهُ وَفَلْتَ لَمَا الْحِيْثِ فِي لَمْسُوفِ لِلْعِيْ لَمَ والرُّ الح الرُّ مُ فَوْجِ بِالسِّرِ المنهِ وَإِنَّا بَيْ الْمُ وَإِنَّا بَيْ الْمُ وَالْمَا الْمُ الْمُ الْمُ