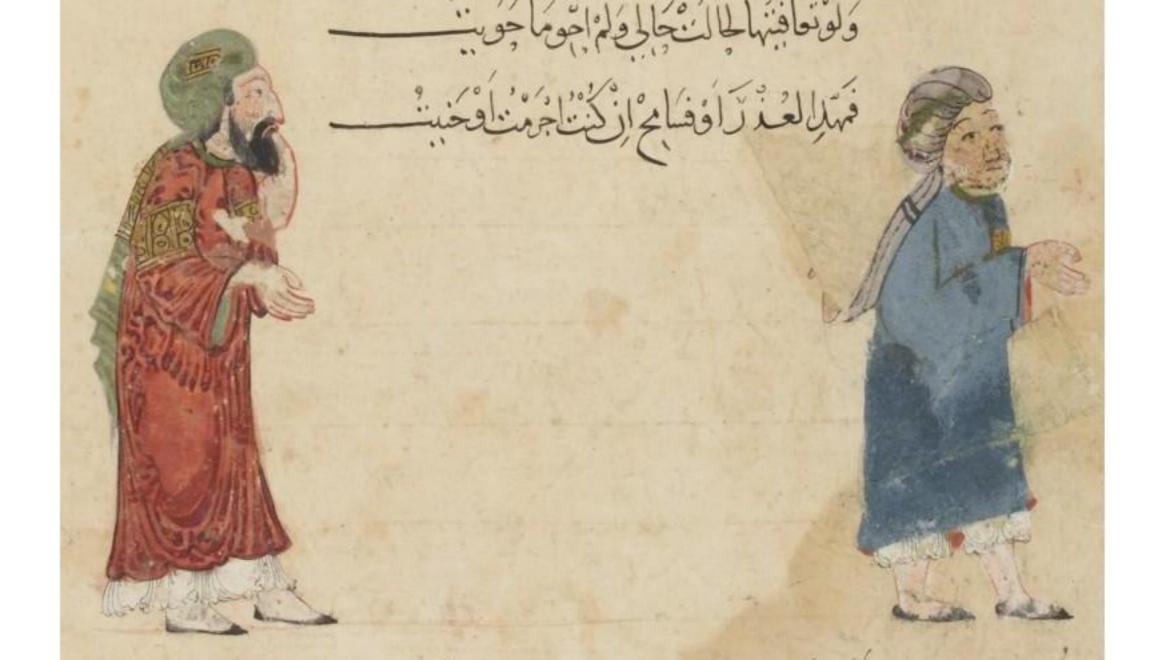

ويُحال لفنوك إلى الذوالفيروالن بالذاتها لضغن على الذر فانقاعت مقطمة والمالذ والفاعن المالذ الها لضغن على الذر فانقاعت المالذ المالذ النها لضغن على الذر فانقاعت المالذ المالذ النها لضغن على الذر فانقاعت المالذ المالذ النها لضغن على الذر فانقاعت المالذ النها لذا النها لضغن على الذر فانقاعت المالذ النها للنها النها للنها للنها النها النها للنها النها للنها النها للنها النها للنها النها للنها النها النها للنها النها النها للنها النها للنها النها للنها النها النها للنها النها النها النها النها للنها النها النه وسَنسَدُ مُلْرَجُهَا فَلَا كَانْ فَيْ نَا لَهُ فَا ذُوْ فَا وَفِطْعَهُ وَفَلْتَ لَمَا الْحِيْثِ فِي لَمْسُوفِ لِلْعِيْ لَمَ والرُّ الح الرُّ مُ فَوْجِ بِالسِّرِ المنهِ وَإِنَّا بَيْ الْمُ وَإِنَّا بَيْ الْمُ وَالْمَا الْمُ الْمُ الْمُ