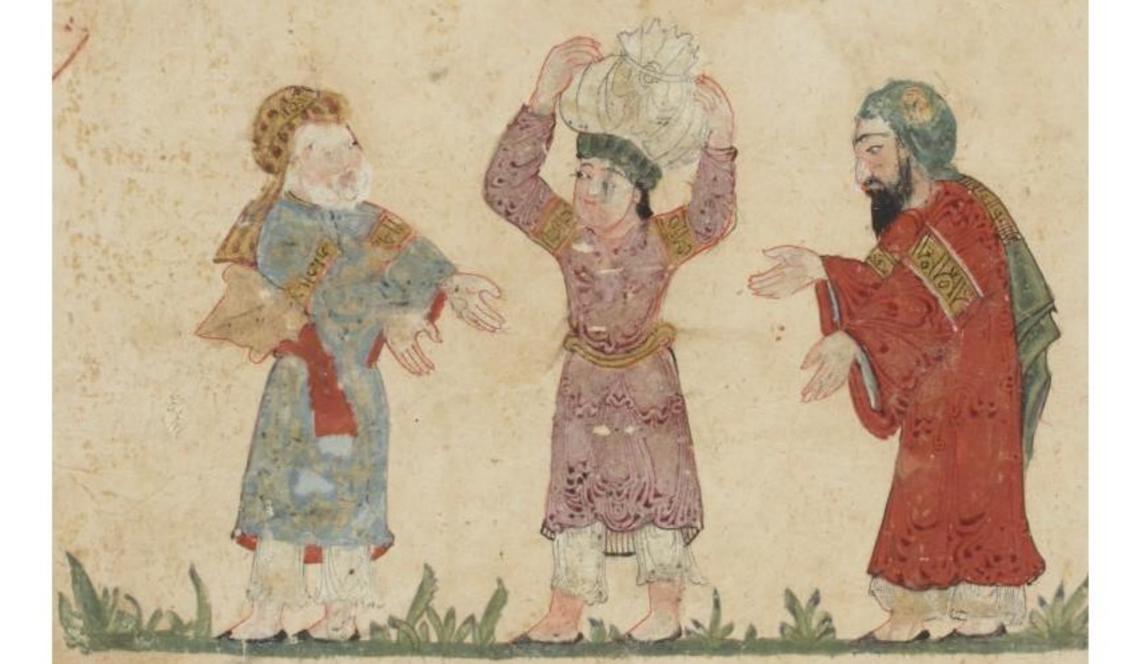

ويُحال لفنوك إلى الذوالفيروالن بالذاتها لضغن على الذر فانقاعت مقطمة والمالذ والفاعن المالذ الها لضغن على الذر فانقاعت المالذ المالذ النها لضغن على الذر فانقاعت المالذ المالذ النها لضغن على الذر فانقاعت المالذ المالذ النها لضغن على الذر فانقاعت المالذ النها لذا النها لضغن على الذر فانقاعت المالذ النها للنها النها للنها للنها النها النها للنها النها للنها النها للنها النها للنها النها للنها النها النها للنها النها النها للنها النها للنها النها للنها النها النها للنها النها النها النها النها للنها النها النه وسَنسَدُ مُلْرَجُهَا فَلَا كَانْ فَيْ نَا لَهُ فَا ذُوْ فَا وَفِطْعَهُ وَفَلْتَ لَمَا الْحِيْثِ فِي لَمْسُوفِ لِلْعِيْ لَمَ والرُّ الح الرُّ مُ فَوْجِ بِالسِّرِ المنهِ وَإِنَّا بَيْ الْمُ وَإِنَّا بَيْ الْمُ وَالْمَا الْمُ الْمُ الْمُ