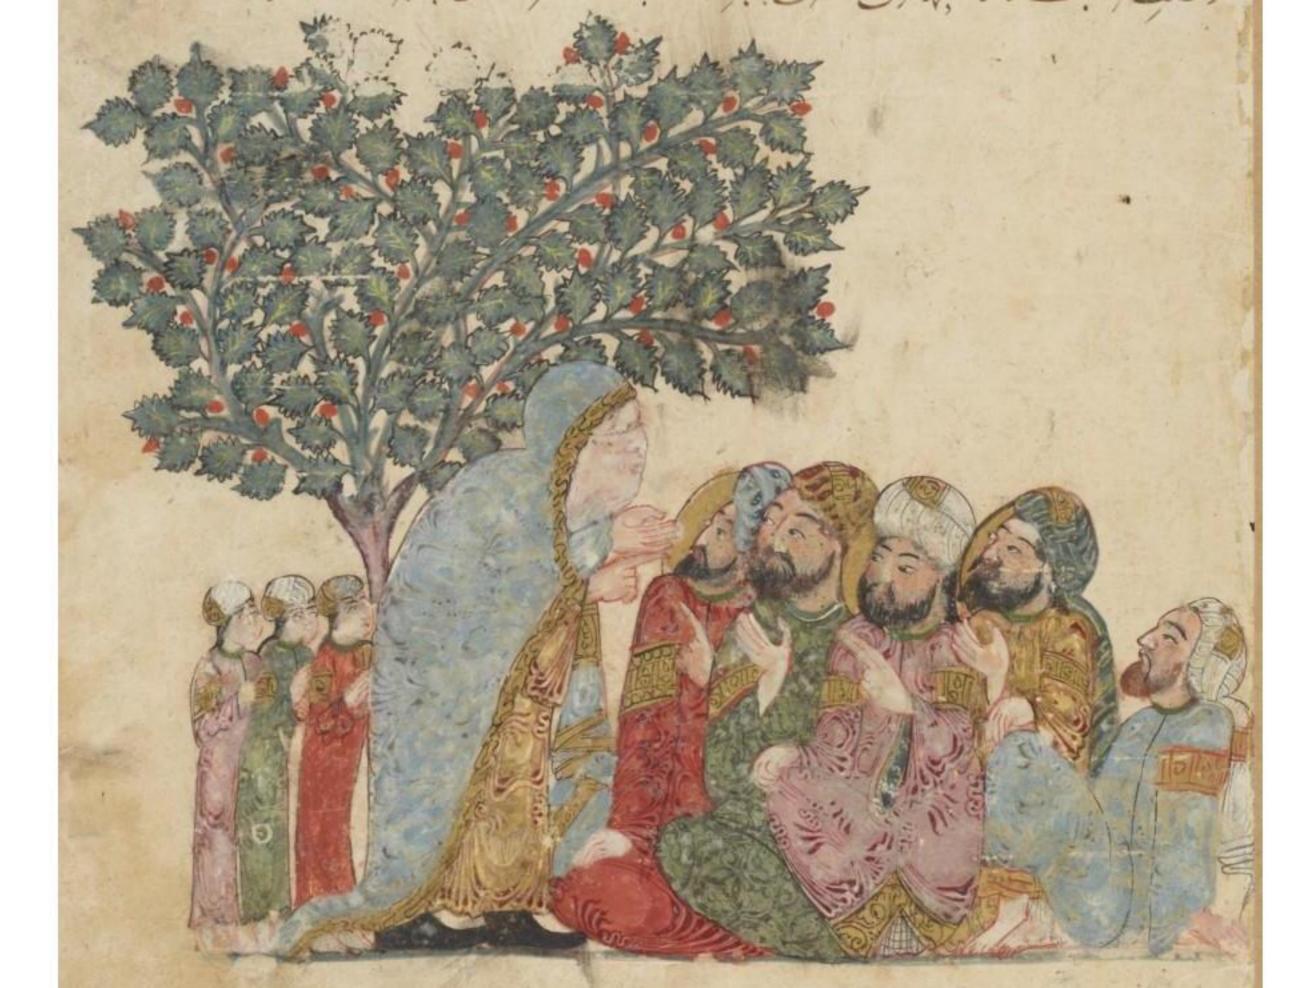

ويُحال لفنوك إلى الذوالفيروالن بالذاتها لضغن على الذر فانقاعت مقطمة والمالذ والفاعن المالذ الها لضغن على الذر فانقاعت المالذ المالذ النها لضغن على الذر فانقاعت المالذ المالذ النها لضغن على الذر فانقاعت المالذ المالذ النها لضغن على الذر فانقاعت المالذ النها لذا النها لضغن على الذر فانقاعت المالذ النها للنها النها للنها للنها النها النها للنها النها للنها النها للنها النها للنها النها للنها النها النها للنها النها النها للنها النها للنها النها للنها النها النها للنها النها النها النها النها للنها النها النه وسَنسَدُ مُلْرَجُهَا فَلَا كَانْ فَيْ نَا لَهُ فَا ذُوْ فَا وَفِطْعَهُ وَفَلْتَ لَمَا الْحِيْثِ فِي لَمْسُوفِ لِلْعِيْ لَمَ والرُّ الح الرُّ مُ فَوْجِ بِالسِّرِ المنهِ وَإِنَّا بَيْ الْمُ وَإِنَّا بَيْ الْمُ وَالْمَا الْمُ الْمُ الْمُ