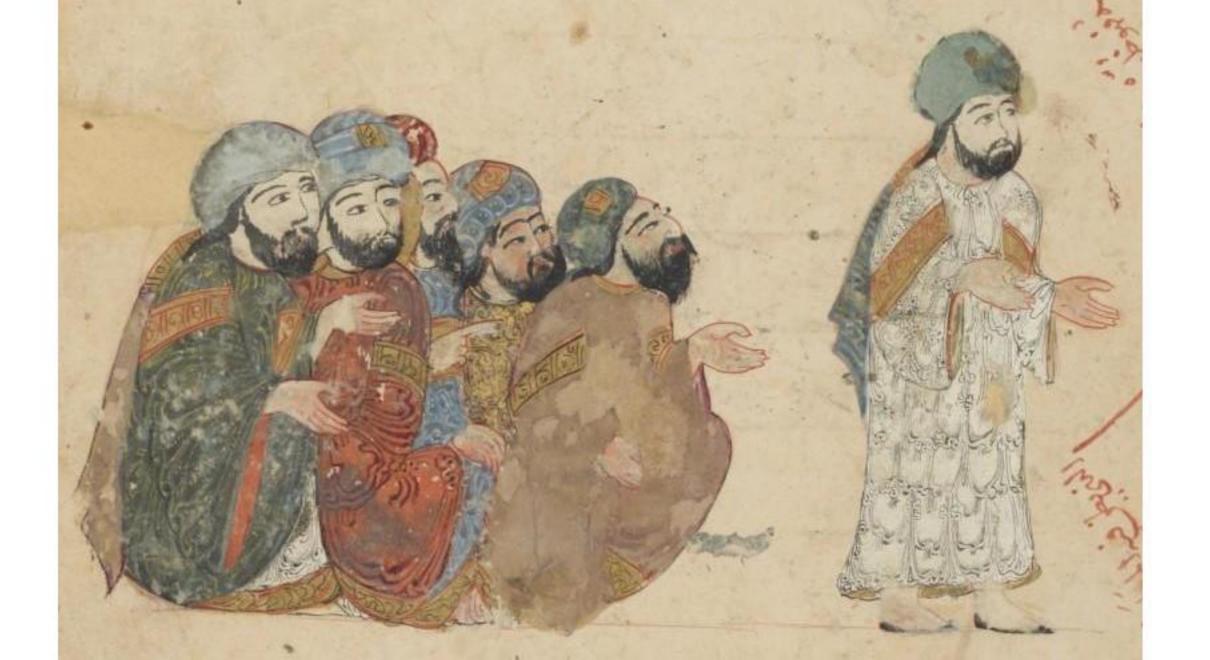

ويُحال لفنوك إلى الذوالفيروالن بالذاتها لضغن على الذر فانقاعت مقطمة والمالذ والفاعن المالذ الها لضغن على الذر فانقاعت المالذ المالذ النها لضغن على الذر فانقاعت المالذ المالذ النها لضغن على الذر فانقاعت المالذ المالذ النها لضغن على الذر فانقاعت المالذ النها لذا النها لضغن على الذر فانقاعت المالذ النها للنها النها للنها للنها النها النها للنها النها للنها النها للنها النها للنها النها للنها النها النها للنها النها النها للنها النها للنها النها للنها النها النها للنها النها النها النها النها للنها النها النه وسَنسَدُ مُلْرَجُهَا فَلَا كَانْ فَيْ نَا لَهُ فَا ذُوْ فَا وَفِطْعَهُ وَفَلْتَ لَمَا الْحِيْثِ فِي لَمْسُوفِ لِلْعِيْ لَمَ والرُّ الح الرُّ مُ فَوْجِ بِالسِّرِ المنهِ وَإِنَّا بَيْ الْمُ وَإِنَّا بَيْ الْمُ وَالْمَا الْمُ الْمُ الْمُ