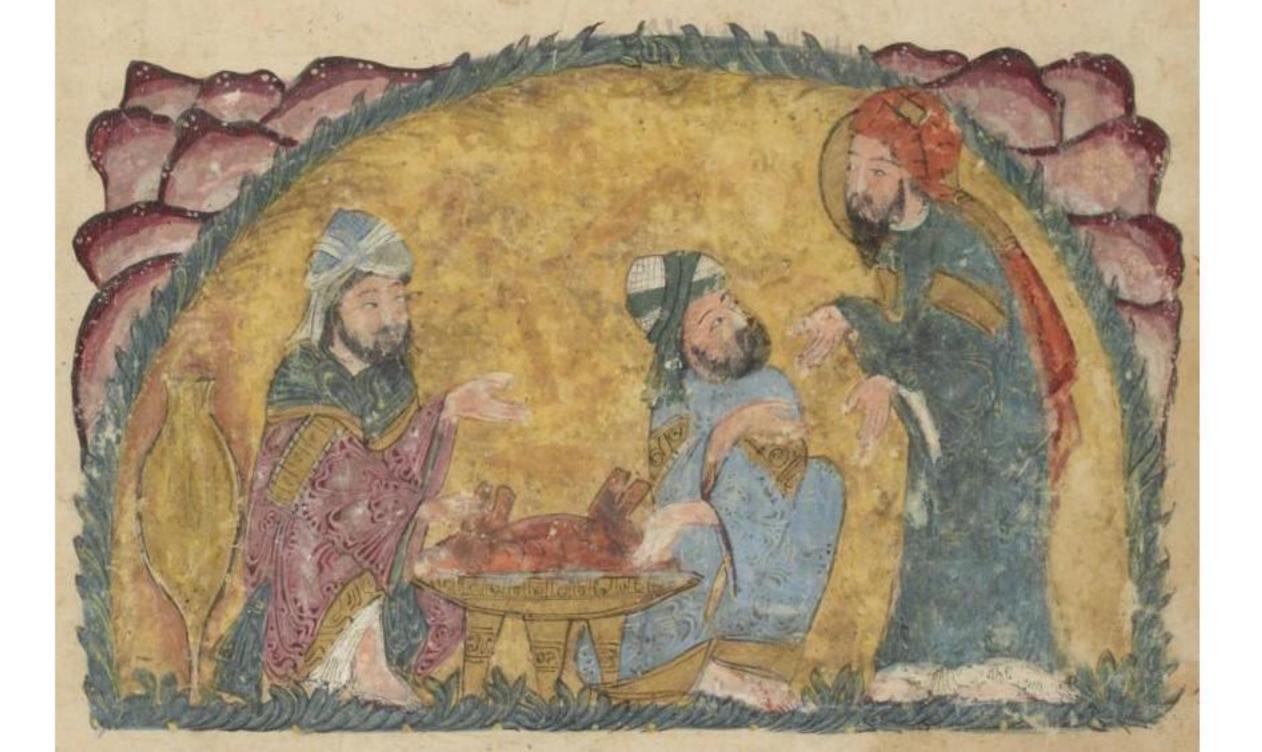

ويُحال لفنوك إلى الذوالفيروالن بالذاتها لضغن على الذر فانقاعت مقطمة والمالذ والفاعن المالذ الها لضغن على الذر فانقاعت المالذ المالذ النها لضغن على الذر فانقاعت المالذ المالذ النها لضغن على الذر فانقاعت المالذ المالذ النها لضغن على الذر فانقاعت المالذ النها لذا النها لضغن على الذر فانقاعت المالذ النها للنها النها للنها للنها النها النها للنها النها للنها النها للنها النها للنها النها للنها النها النها للنها النها النها للنها النها للنها النها للنها النها النها للنها النها النها النها النها للنها النها النه وسَنسَدُ مُلْرَجُهَا فَلَا كَانْ فَيْ نَا لَهُ فَا ذُوْ فَا وَفِطْعَهُ وَفَلْتَ لَمَا الْحِيْثِ فِي لَمْسُوفِ لِلْعِيْ لَمَ والرُّ الح الرُّ مُ فَوْجِ بِالسِّرِ المنهِ وَإِنَّا بَيْ الْمُ وَإِنَّا بَيْ الْمُ وَالْمَا الْمُ الْمُ الْمُ