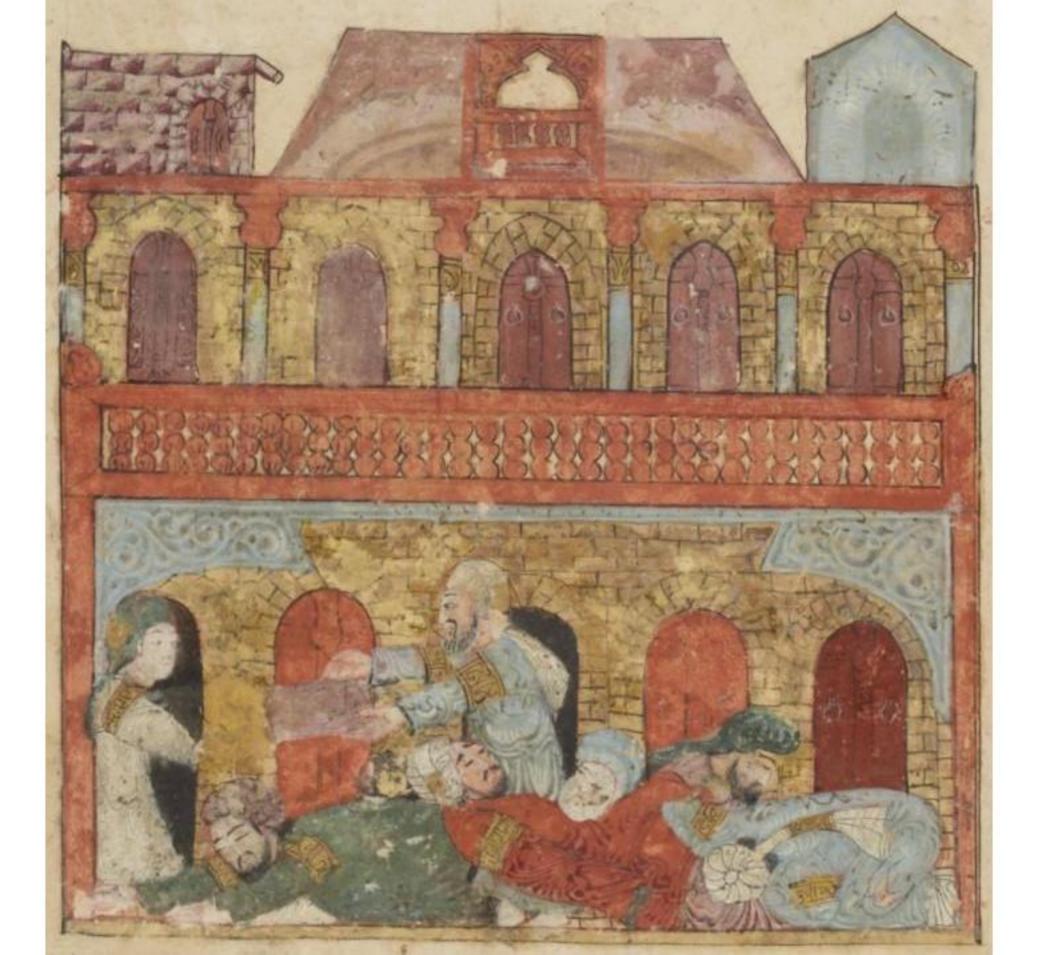

ويُحال لفنوك إلى الذوالفيروالن بالذاتها لضغن على الذر فانقاعت مقطمة والمالذ والفاعن المالذ الها لضغن على الذر فانقاعت المالذ المالذ النها لضغن على الذر فانقاعت المالذ المالذ النها لضغن على الذر فانقاعت المالذ المالذ النها لضغن على الذر فانقاعت المالذ النها لذا النها لضغن على الذر فانقاعت المالذ النها للنها النها للنها للنها النها النها للنها النها للنها النها للنها النها للنها النها للنها النها النها للنها النها النها للنها النها للنها النها للنها النها النها للنها النها النها النها النها للنها النها النه وسَنسَدُ مُلْرَجُهَا فَلَا كَانْ فَيْ نَا لَهُ فَا ذُوْ فَا وَفِطْعَهُ وَفَلْتَ لَمَا الْحِيْثِ فِي لَمْسُوفِ لِلْعِيْ لَمَ والرُّ الح الرُّ مُ فَوْجِ بِالسِّرِ المنهِ وَإِنَّا بَيْ الْمُ وَإِنَّا بَيْ الْمُ وَالْمَا الْمُ الْمُ الْمُ