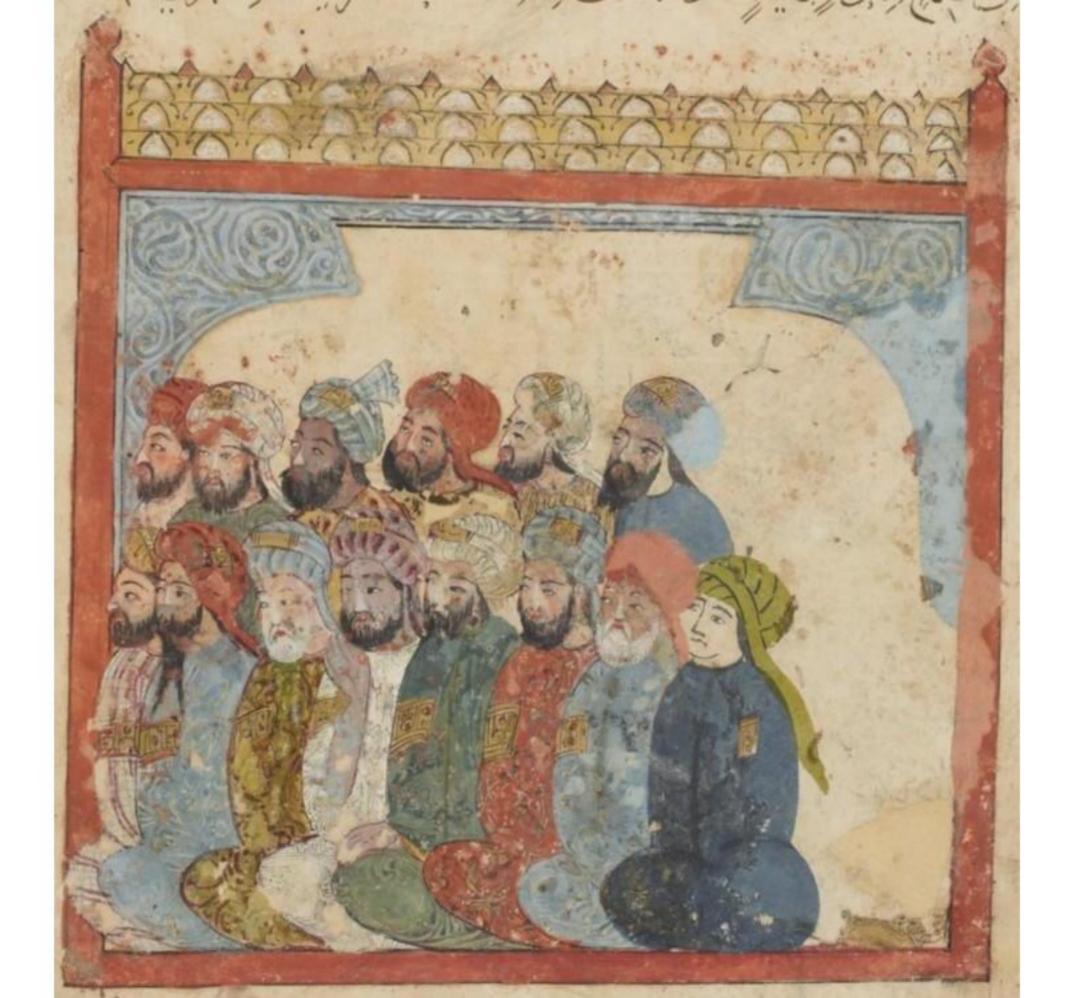

ويُحال لفنوك إلى الذوالفيروالن بالذاتها لضغن على الذر فانقاعت مقطمة والمالذ والفاعن المالذ الها لضغن على الذر فانقاعت المالذ المالذ النها لضغن على الذر فانقاعت المالذ المالذ النها لضغن على الذر فانقاعت المالذ المالذ النها لضغن على الذر فانقاعت المالذ النها لذا النها لضغن على الذر فانقاعت المالذ النها للنها النها للنها للنها النها النها للنها النها للنها النها للنها النها للنها النها للنها النها النها للنها النها النها للنها النها للنها النها للنها النها النها للنها النها النها النها النها للنها النها النه وسَنسَدُ مُلْرَجُهَا فَلَا كَانْ فَيْ نَا لَهُ فَا ذُوْ فَا وَفِطْعَهُ وَفَلْتَ لَمَا الْحِيْثِ فِي لَمْسُوفِ لِلْعِيْ لَمَ والرُّ الح الرُّ مُ فَوْجِ بِالسِّرِ المنهِ وَإِنَّا بَيْ الْمُ وَإِنَّا بَيْ الْمُ وَالْمَا الْمُ الْمُ الْمُ