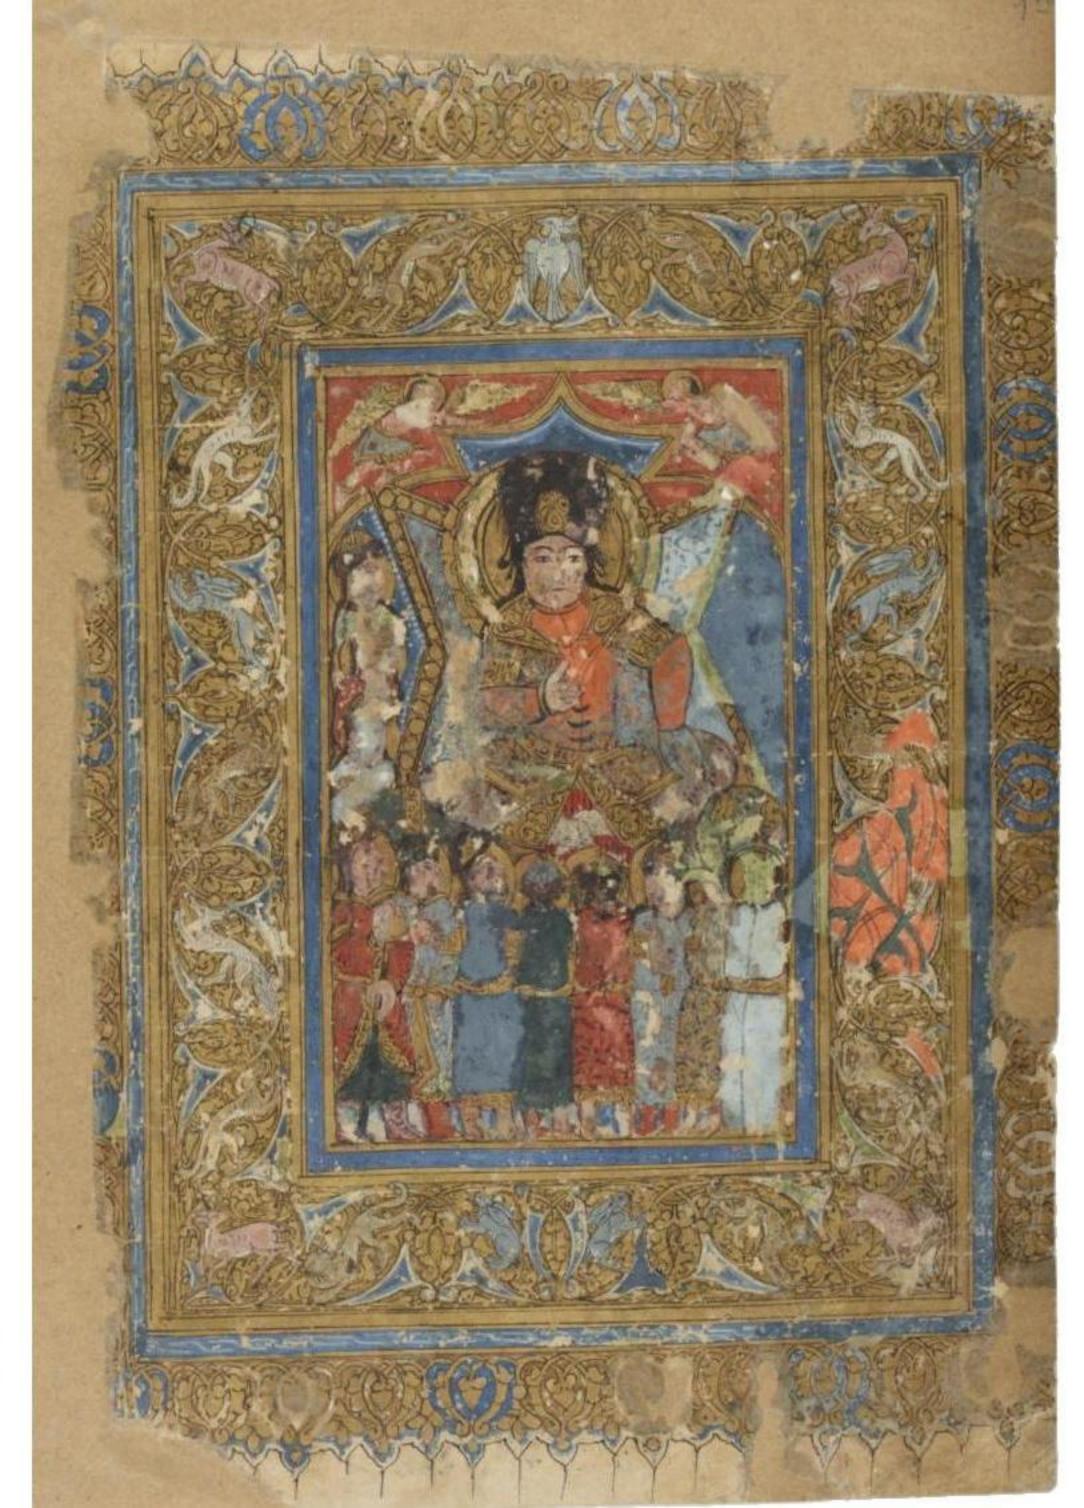

ويُحال لفنوك إلى الذوالفيروالن بالذاتها لضغن على الذر فانقاعت مقطمة والمالذ والفاعن المالذ الها لضغن على الذر فانقاعت المالذ المالذ النها لضغن على الذر فانقاعت المالذ المالذ النها لضغن على الذر فانقاعت المالذ المالذ النها لضغن على الذر فانقاعت المالذ النها لذا النها لضغن على الذر فانقاعت المالذ النها للنها النها للنها للنها النها النها للنها النها للنها النها للنها النها للنها النها للنها النها النها للنها النها النها للنها النها للنها النها للنها النها النها للنها النها النها النها النها للنها النها النه وسَنسَدُ مُلْرَجُهَا فَلَا كَانْ فَيْ نَا لَهُ فَا ذُوْ فَا وَفِطْعَهُ وَفَلْتَ لَمَا الْحِيْثِ فِي لَمْسُوفِ لِلْعِيْ لَمَ والرُّ الح الرُّ مُ فَوْجِ بِالسِّرِ المنهِ وَإِنَّا بَيْ الْمُ وَإِنَّا بَيْ الْمُ وَالْمَا الْمُ الْمُ الْمُ