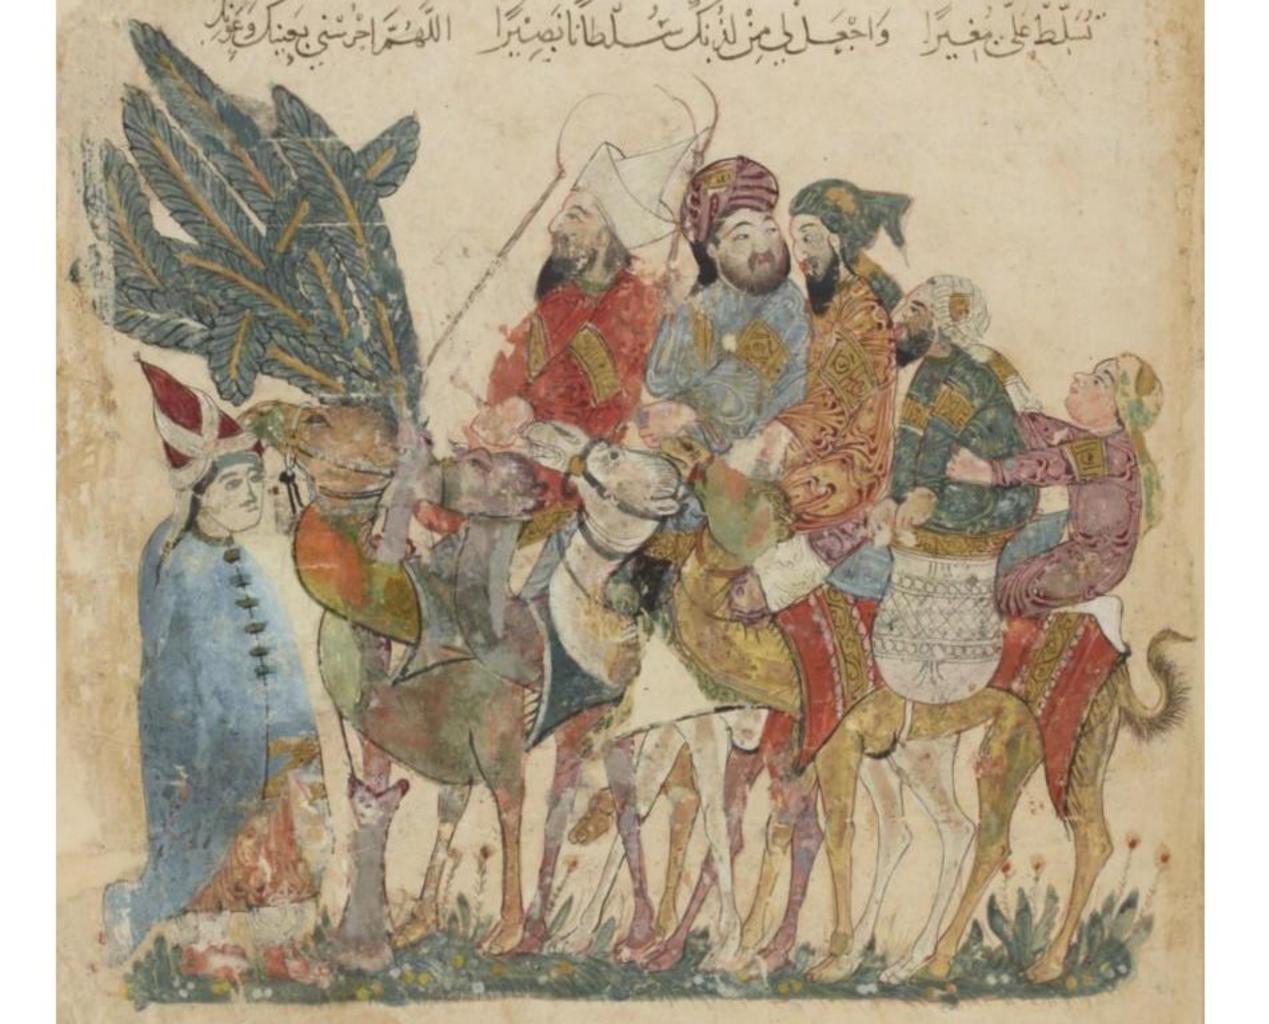

ويُحال لفنوك إلى الذوالفيروالن بالذاتها لضغن على الذر فانقاعت مقطمة والمالذ والفاعن المالذ الها لضغن على الذر فانقاعت المالذ المالذ النها لضغن على الذر فانقاعت المالذ المالذ النها لضغن على الذر فانقاعت المالذ المالذ النها لضغن على الذر فانقاعت المالذ النها لذا النها لضغن على الذر فانقاعت المالذ النها للنها النها للنها للنها النها النها للنها النها للنها النها للنها النها للنها النها للنها النها النها للنها النها النها للنها النها للنها النها للنها النها النها للنها النها النها النها النها للنها النها النه وسَنسَدُ مُلْرَجُهَا فَلَا كَانْ فَيْ نَا لَهُ فَا ذُوْ فَا وَفِطْعَهُ وَفَلْتَ لَمَا الْحِيْثِ فِي لَمْسُوفِ لِلْعِيْ لَمَ والرُّ الح الرُّ مُ فَوْجِ بِالسِّرِ المنهِ وَإِنَّا بَيْ الْمُ وَإِنَّا بَيْ الْمُ وَالْمَا الْمُ الْمُ الْمُ