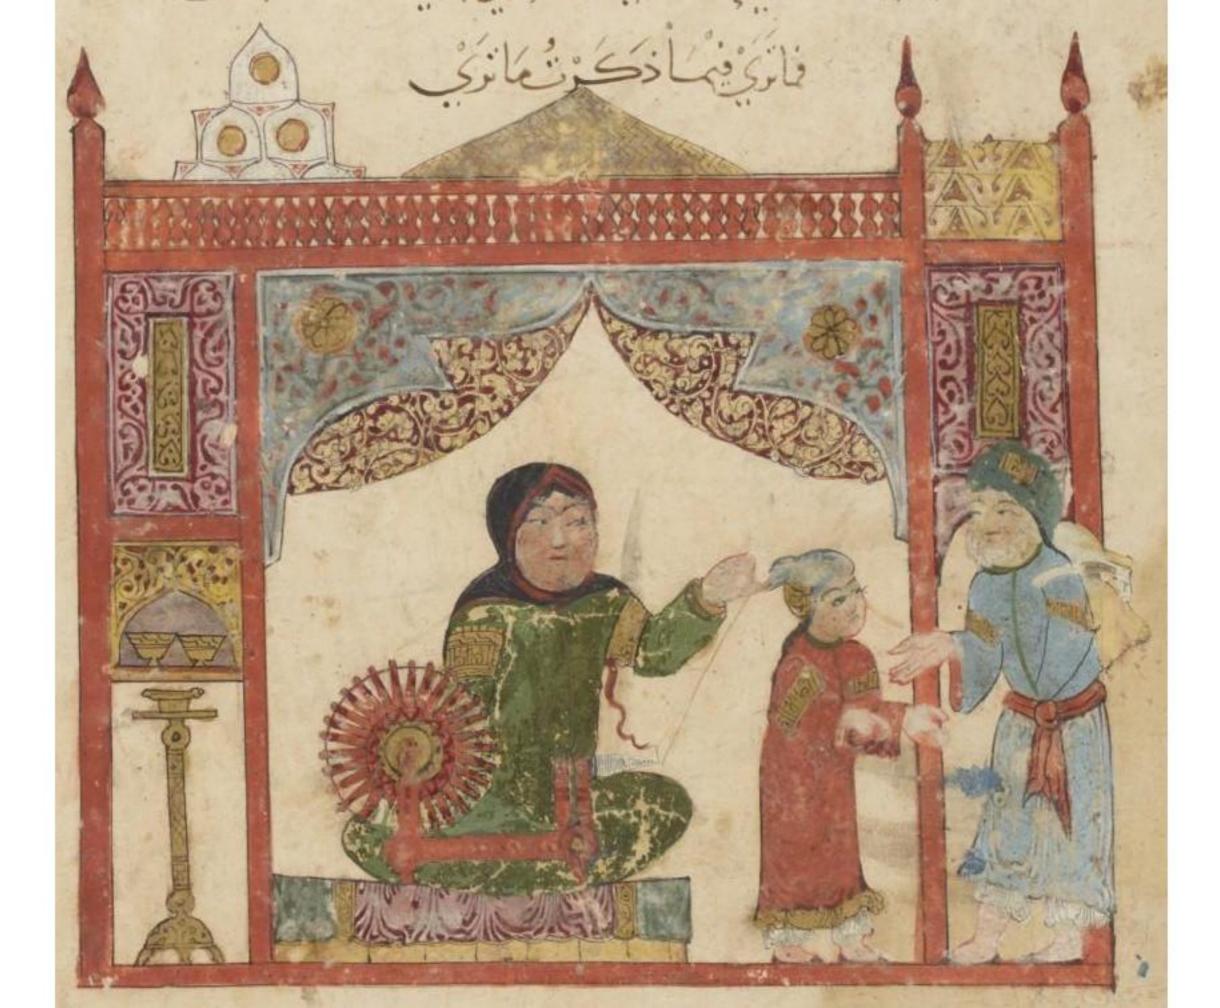

ويُحال لفنوك إلى الذوالفيروالن بالذاتها لضغن على الذر فانقاعت مقطمة والمالذ والفاعن المالذ الها لضغن على الذر فانقاعت المالذ المالذ النها لضغن على الذر فانقاعت المالذ المالذ النها لضغن على الذر فانقاعت المالذ المالذ النها لضغن على الذر فانقاعت المالذ النها لذا النها لضغن على الذر فانقاعت المالذ النها للنها النها للنها للنها النها النها للنها النها للنها النها للنها النها للنها النها للنها النها النها للنها النها النها للنها النها للنها النها للنها النها النها للنها النها النها النها النها للنها النها النه وسَنسَدُ مُلْرَجُهَا فَلَا كَانْ فَيْ نَا لَهُ فَا ذُوْ فَا وَفِطْعَهُ وَفَلْتَ لَمَا الْحِيْثِ فِي لَمْسُوفِ لِلْعِيْ لَمَ والرُّ الح الرُّ مُ فَوْجِ بِالسِّرِ المنهِ وَإِنَّا بَيْ الْمُ وَإِنَّا بَيْ الْمُ وَالْمَا الْمُ الْمُ الْمُ