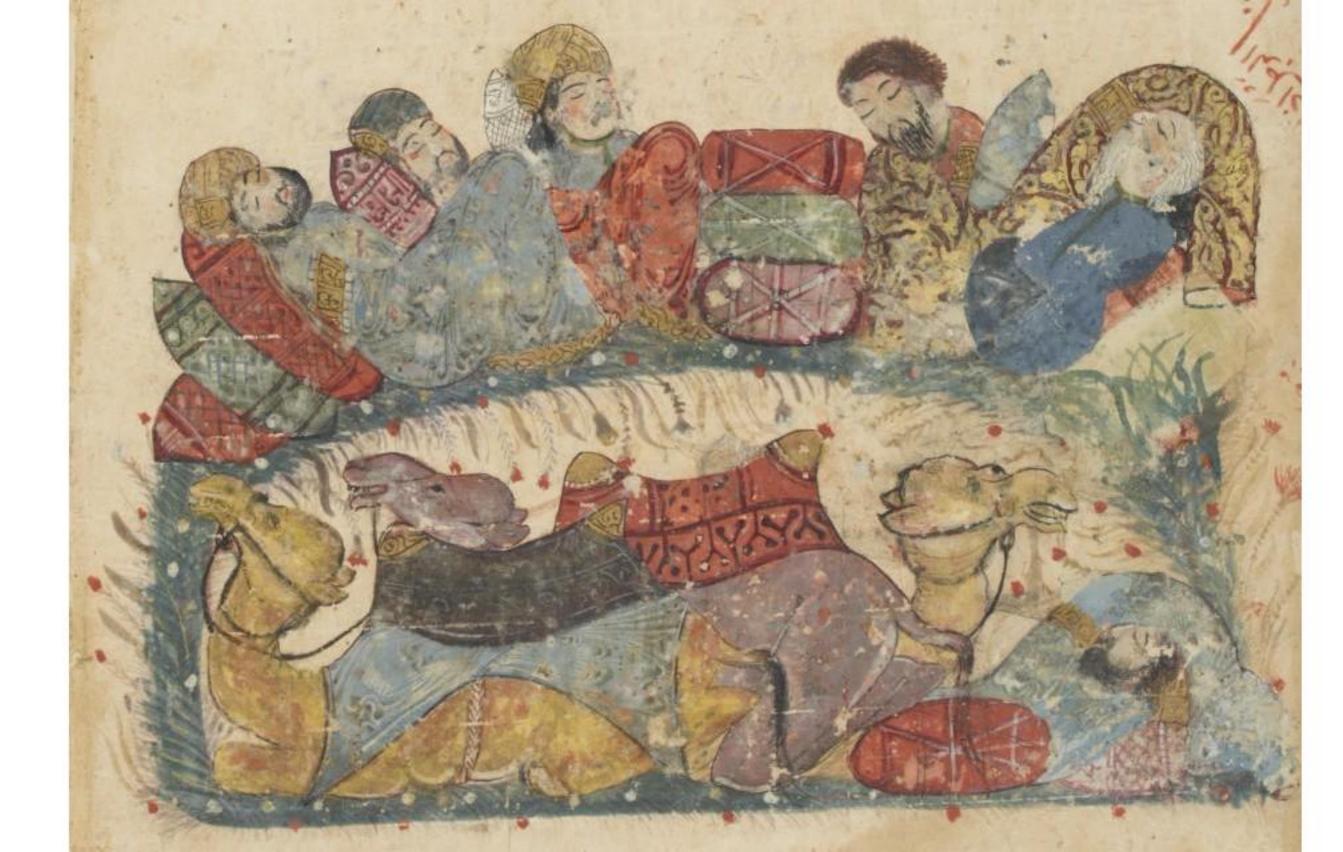

ويُحال لفنوك إلى الذوالفيروالن بالذاتها لضغن على الذر فانقاعت مقطمة والمالذ والفاعن المالذ الها لضغن على الذر فانقاعت المالذ المالذ النها لضغن على الذر فانقاعت المالذ المالذ النها لضغن على الذر فانقاعت المالذ المالذ النها لضغن على الذر فانقاعت المالذ النها لذا النها لضغن على الذر فانقاعت المالذ النها للنها النها للنها للنها النها النها للنها النها للنها النها للنها النها للنها النها للنها النها النها للنها النها النها للنها النها للنها النها للنها النها النها للنها النها النها النها النها للنها النها النه وسَنسَدُ مُلْرَجُهَا فَلَا كَانْ فَيْ نَا لَهُ فَا ذُوْ فَا وَفِطْعَهُ وَفَلْتَ لَمَا الْحِيْثِ فِي لَمْسُوفِ لِلْعِيْ لَمَ والرُّ الح الرُّ مُ فَوْجِ بِالسِّرِ المنهِ وَإِنَّا بَيْ الْمُ وَإِنَّا بَيْ الْمُ وَالْمَا الْمُ الْمُ الْمُ