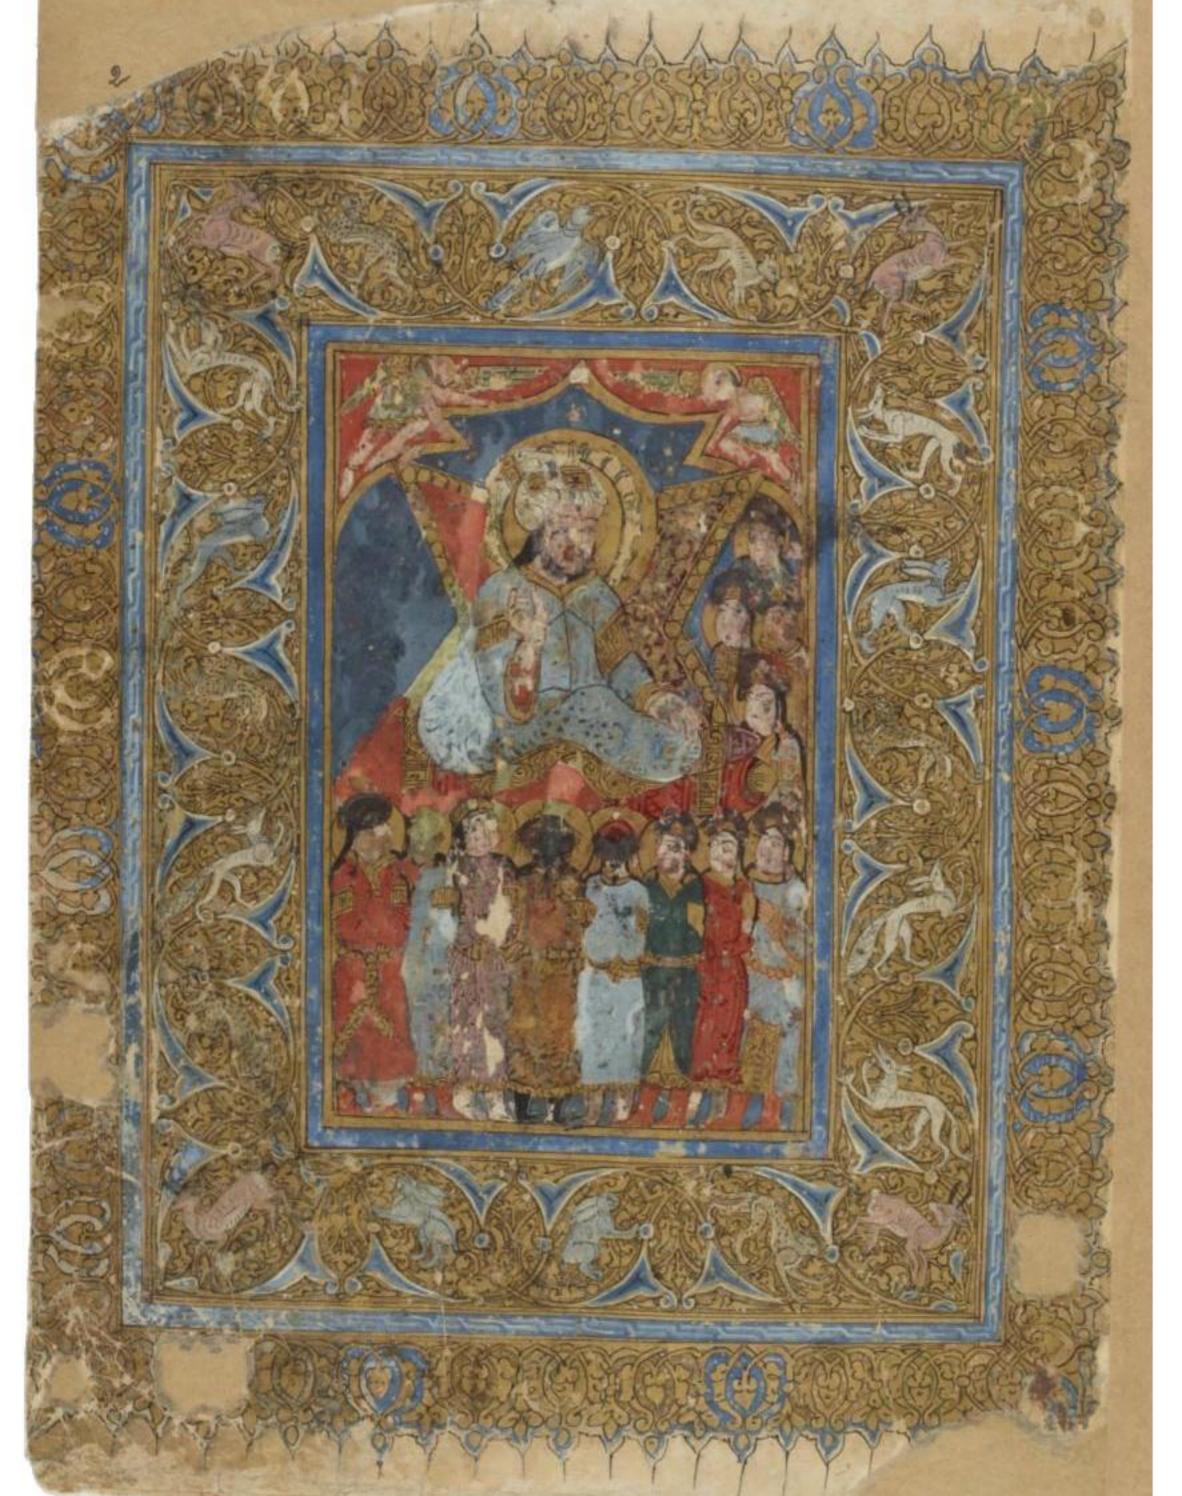

ويُحال لفنوك إلى الذوالفيروالن بالذاتها لضغن على الذر فانقاعت مقطمة والمالذ والفاعن المالذ الها لضغن على الذر فانقاعت المالذ المالذ النها لضغن على الذر فانقاعت المالذ المالذ النها لضغن على الذر فانقاعت المالذ المالذ النها لضغن على الذر فانقاعت المالذ النها لذا النها لضغن على الذر فانقاعت المالذ النها للنها النها للنها للنها النها النها للنها النها للنها النها للنها النها للنها النها للنها النها النها للنها النها النها للنها النها للنها النها للنها النها النها للنها النها النها النها النها للنها النها النه وسَنسَدُ مُلْرَجُهَا فَلَا كَانْ فَيْ نَا لَهُ فَا ذُوْ فَا وَفِطْعَهُ وَفَلْتَ لَمَا الْحِيْثِ فِي لَمْسُوفِ لِلْعِيْ لَمَ والرُّ الح الرُّ مُ فَوْجِ بِالسِّرِ المنهِ وَإِنَّا بَيْ الْمُ وَإِنَّا بَيْ الْمُ وَالْمَا الْمُ الْمُ الْمُ