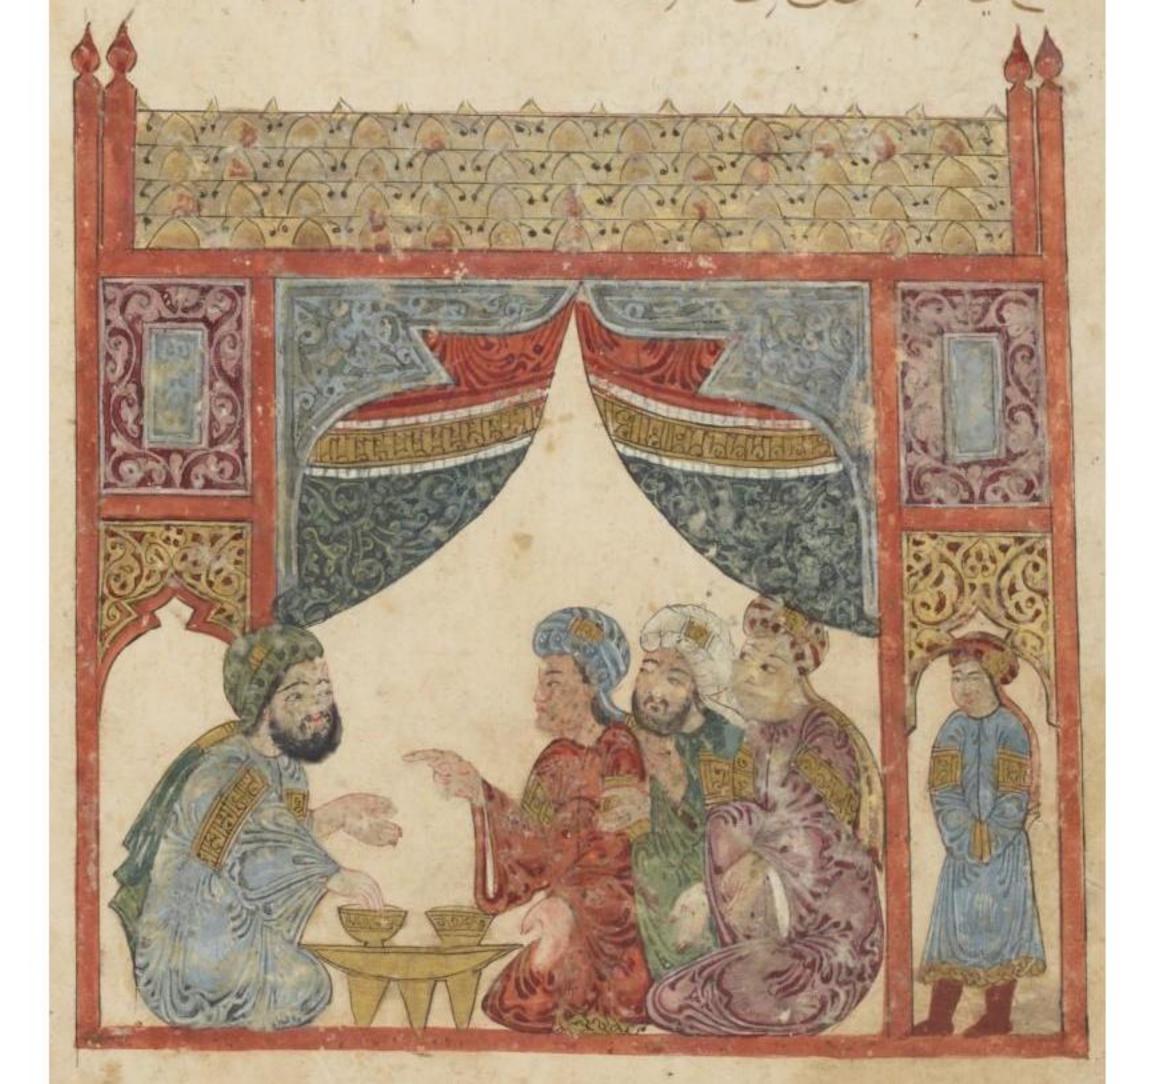

ويُحال لفنوك إلى الذوالفيروالن بالذاتها لضغن على الذر فانقاعت مقطمة والمالذ والفاعن المالذ الها لضغن على الذر فانقاعت المالذ المالذ النها لضغن على الذر فانقاعت المالذ المالذ النها لضغن على الذر فانقاعت المالذ المالذ النها لضغن على الذر فانقاعت المالذ النها لذا النها لضغن على الذر فانقاعت المالذ النها للنها النها للنها للنها النها النها للنها النها للنها النها للنها النها للنها النها للنها النها النها للنها النها النها للنها النها للنها النها للنها النها النها للنها النها النها النها النها للنها النها النه وسَنسَدُ مُلْرَجُهَا فَلَا كَانْ فَيْ نَا لَهُ فَا ذُوْ فَا وَفِطْعَهُ وَفَلْتَ لَمَا الْحِيْثِ فِي لَمْسُوفِ لِلْعِيْ لَمَ والرُّ الح الرُّ مُ فَوْجِ بِالسِّرِ المنهِ وَإِنَّا بَيْ الْمُ وَإِنَّا بَيْ الْمُ وَالْمَا الْمُ الْمُ الْمُ