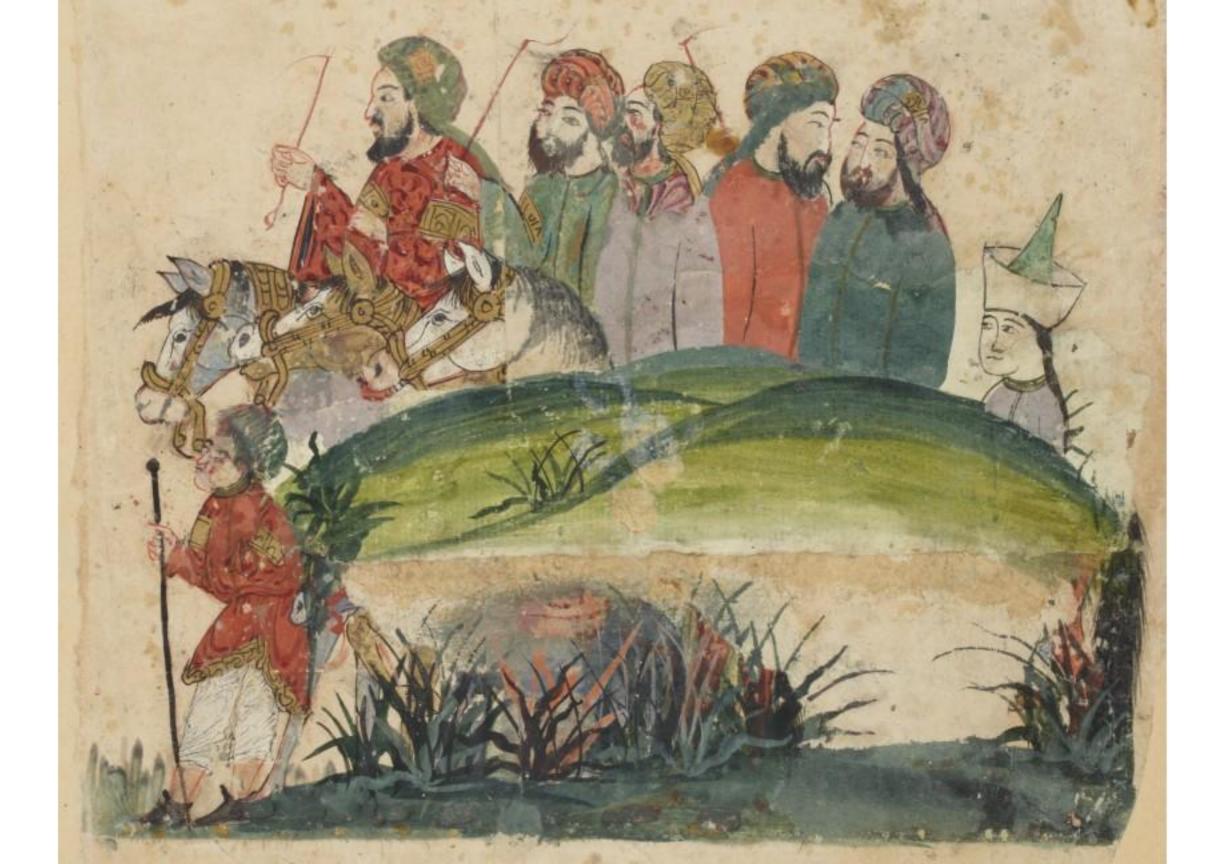

ويُحال لفنوك إلى الذوالفيروالن بالذاتها لضغن على الذر فانقاعت مقطمة والمالذ والفاعن المالذ الها لضغن على الذر فانقاعت المالذ المالذ النها لضغن على الذر فانقاعت المالذ المالذ النها لضغن على الذر فانقاعت المالذ المالذ النها لضغن على الذر فانقاعت المالذ النها لذا النها لضغن على الذر فانقاعت المالذ النها للنها النها للنها للنها النها النها للنها النها للنها النها للنها النها للنها النها للنها النها النها للنها النها النها للنها النها للنها النها للنها النها النها للنها النها النها النها النها للنها النها النه وسَنسَدُ مُلْرَجُهَا فَلَا كَانْ فَيْ نَا لَهُ فَا ذُوْ فَا وَفِطْعَهُ وَفَلْتَ لَمَا الْحِيْثِ فِي لَمْسُوفِ لِلْعِيْ لَمَ والرُّ الح الرُّ مُ فَوْجِ بِالسِّرِ المنهِ وَإِنَّا بَيْ الْمُ وَإِنَّا بَيْ الْمُ وَالْمَا الْمُ الْمُ الْمُ